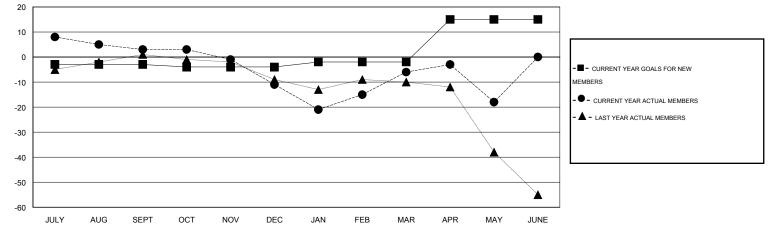

## LOCATION ENGLAND

 $\mathsf{GMT} \; \mathsf{CA} \; 4$ Clubs Members RESULTS FOR 2014-2015 RESULTS FOR 2014-2015 NEW CLUB NEW CLUBS DROPPED NET NEW MEMBER CHARTER AND DROPPED NET QUARTER QUARTER GOAL CLUBS GAIN/LOSS GOAL NEW MEMBERS MEMBERS GAIN/LOSS ADDED 0 0 0 0 -3 25 22 3 JULY/AUG/SEPT JULY/AUG/SEPT 0 0 0 0 -1 25 11 -14 OCT/NOV/DEC OCT/NOV/DEC 0 0 0 0 2 27 22 5 JAN/FEB/MAR JAN/FEB/MAR 1 0 0 0 17 26 -12 14 APR/MAY/JUNE APR/MAY/JUNE